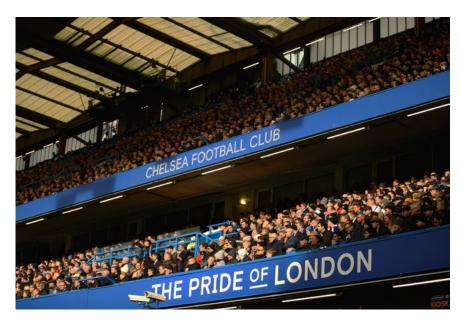

### **Challenge:**

Take a look at the photo below. Can you list at least 5 things that you notice in the photo.

1:

2.

3:

4:

5: