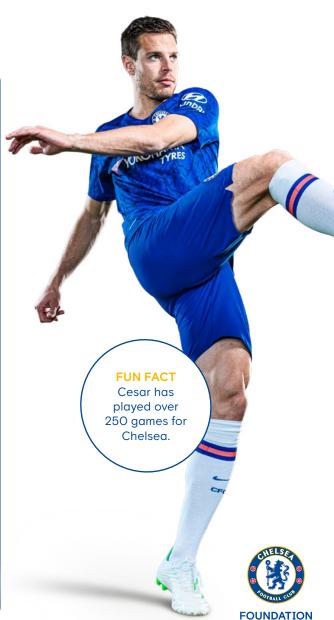

## GET ACTIVE WITH CHELSEA FC

Captains' Monday: Cesar Azpilicueta & Magdalena Eriksson

Focus: Fitness

- Lie on your back, lift you legs to the sky.
- Keep your legs straight and move them from right to left.
- Try it again, and make sure that your legs are just above the ground.
- How many can you do in 30 seconds?
- Rest 1 min.
- Repeat x 5 times.