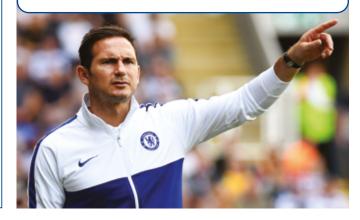

#### Manager's Challenge

I finished my playing career in another country. Do you know which one?

- A France
- B Spain
- C USA

#### Which team was I playing for?

- 1 New York City FC
- 2 Paris St Germain (PSG)
- 3 Atletico Madrid