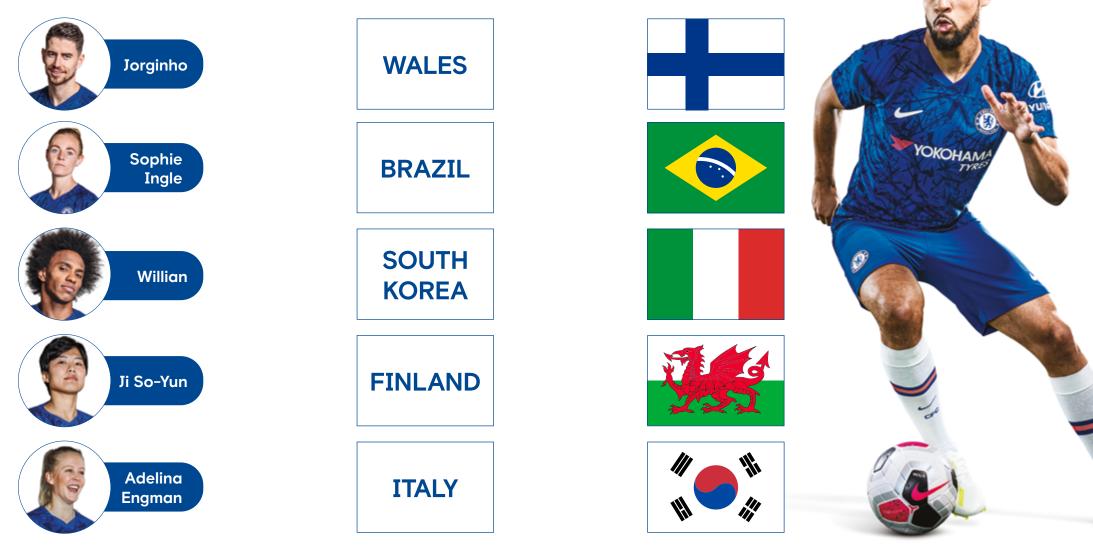

# **BEING ACTIVE**

#### Extra Time Learning Resources Day 9: Geography

### Focus: Healthy Lifestyle

Draw an arrow from the player, to their country, to their country's flag.